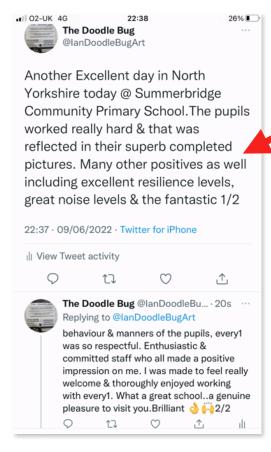

## SUMMERBRIDGE COMMUNITY PRIMARY SCHOOL

13th June 2022

**Doodlebug Day** The children had an enjoyable day on Wednesday learning lots of strategies for maintaining healthy minds! Ian, the provider who delivered the workshop tweeted this about his day