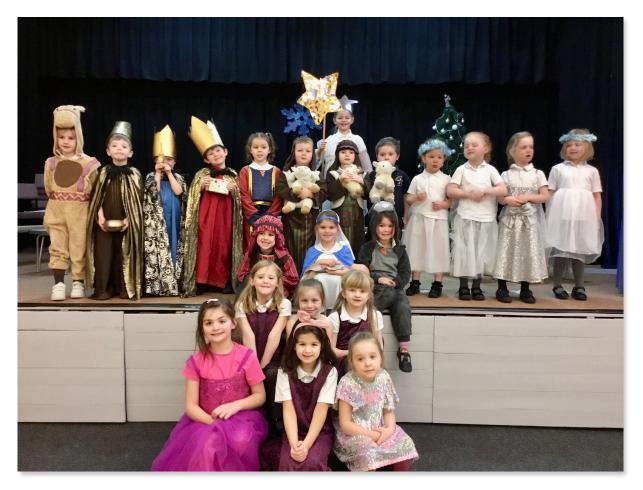

## DARLEY PRIMARY SCHOOL

15th December 2023

20 Dec -Christmas Lunch

22 Dec - Break

9 Jan - Return to school

**Nativity Performance** Thank you to everyone who attended the Nativity last night - I really hoped you enjoyed our performance and it has got you into the spirit of Christmas!