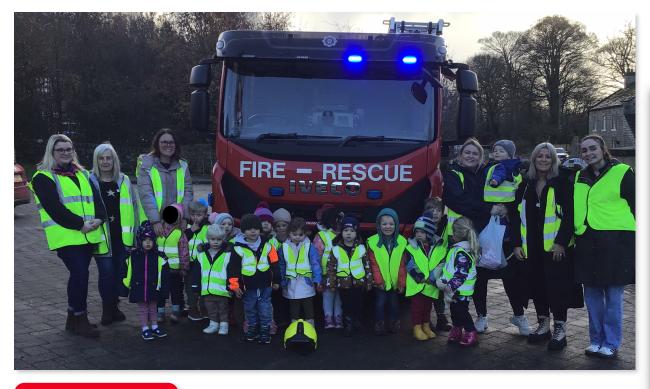

**Pantomime** 

**Pre-School Visit** Our pre-school children had a lovely visit to the fire station last week. They did so well walking all the way there and back (from Summerbridge School!!) and really enjoyed finding out about the fire engine!