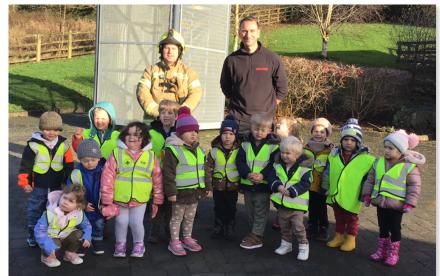

**Pantomime** 

**Pre-School Visit** Our pre-school children had a lovely visit to the fire station last week. They did so well walking all the way there and back (from Summerbridge School!!) and really enjoyed finding out about the fire engine!