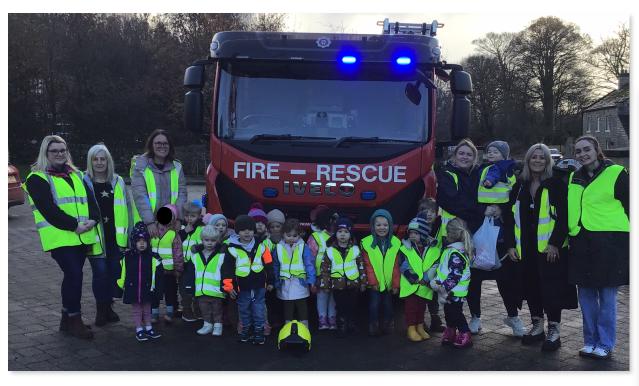

Pre-School Visit Our pre-school children had a lovely visit to the fire station last week. They did so well walking all the way there and back (from Summerbridge School!!) and really enjoyed finding out about the fire engine!