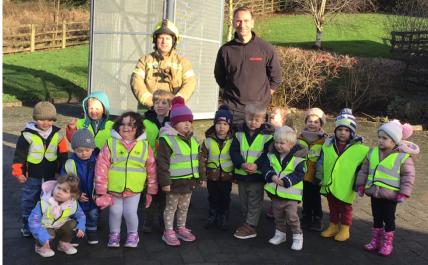

Pre-School Visit Our pre-school children had a lovely visit to the fire station last week. They did so well walking all the way there and back (from Summerbridge School!!) and really enjoyed finding out about the fire engine!